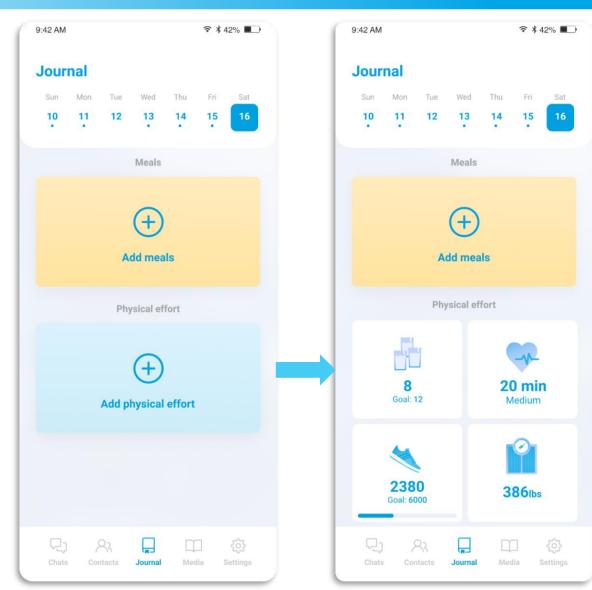

## Journaling Capabilities...

## Daily Journal Compiled

- Journal Gets Compiled into a Summary
- Super easy/fast personalized responses
- Participants can save their favorites
- Served with unconditional love...