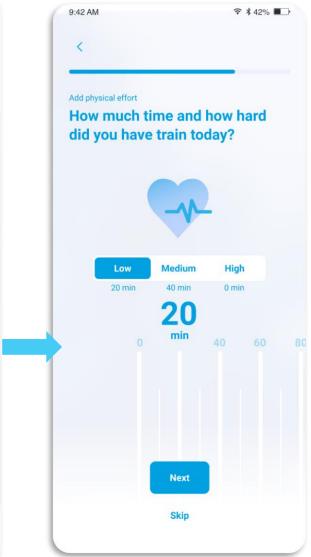

## Journaling Capabilities...

## Daily Journal Compiled

- Journal Gets Compiled into a Summary
- Super easy/fast personalized responses
- Participants can save their favorites
- Served with unconditional love...