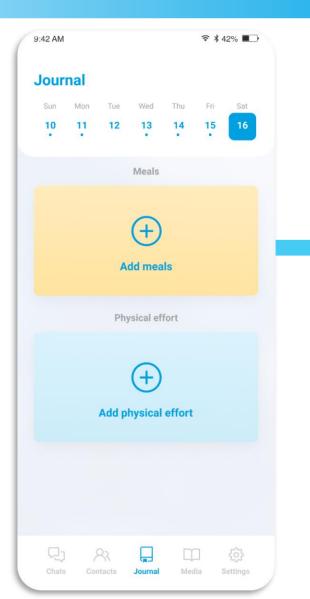

## Journaling Capabilities...

## Daily Journal Compiled

- Journal Gets Compiled into a Summary
- Super easy/fast personalized responses
- Participants can save their favorites
- Served with unconditional love...