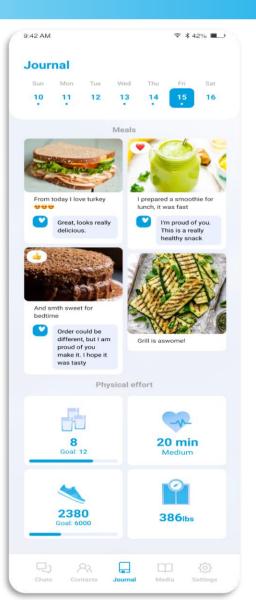

## Journaling Capabilities...

## Daily Journal Compiled

- Journal Gets Compiled into a Summary
- Super easy/fast personalized responses
- Participants can save their favorites
- Served with unconditional love...