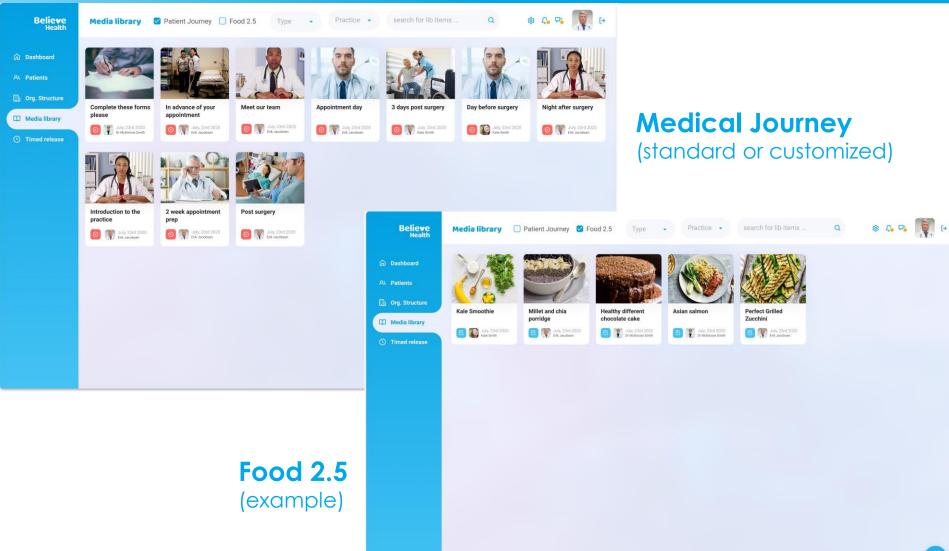

## Pre-populate the Patient Journey

Media Library with Different Sections

Drag and Drop Technology

## Content Built for Sections of Library

### Food 2.5

• Our weight loss with abundance solution. Users get 2x the flavor and half the calories. 225 paying subscribers with 95% retention