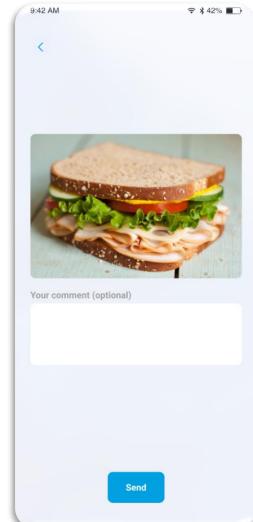

## Journaling Capabilities...

## Daily Journal Compiled

- Journal Gets Compiled into a Summary
- Super easy/fast personalized responses
- Participants can save their favorites
- Served with unconditional love...