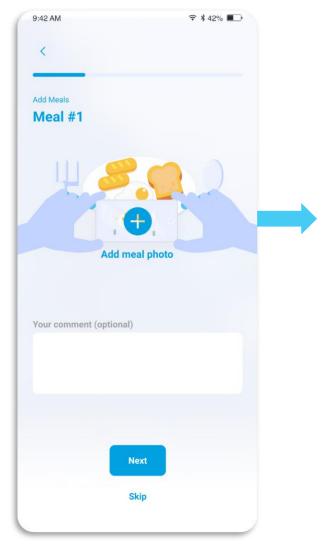

## Journaling Capabilities...

## Daily Journal Compiled

- Journal Gets Compiled into a Summary
- Super easy/fast personalized responses
- Participants can save their favorites
- Served with unconditional love...