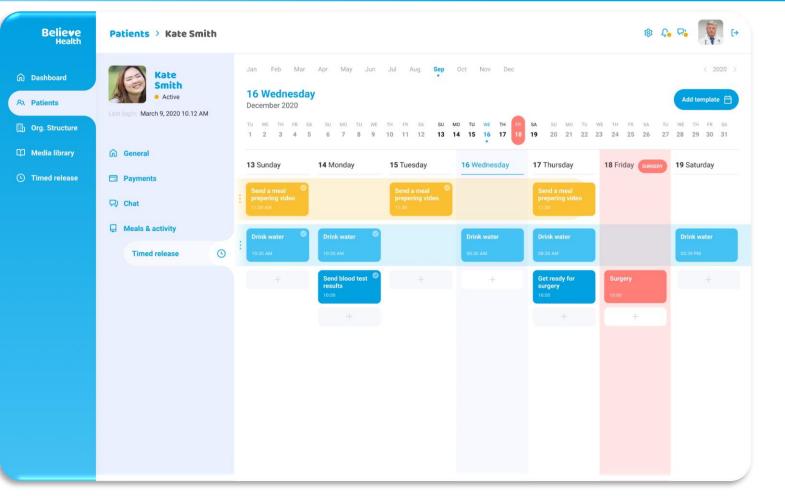

## Pre-populate the Patient Journey

Media Library with Different Sections

Drag and Drop Technology

## Content Built for Sections of Library