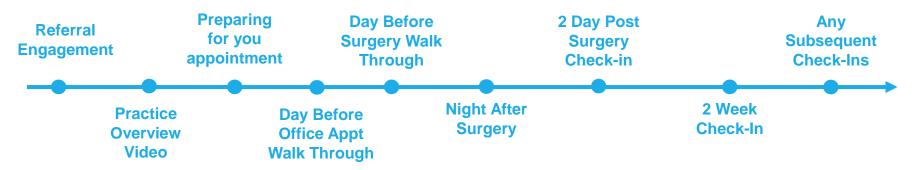

## Re-imagining the Patient Journey

### Time-Sequenced Video Library Around Care

#### Decrease...

Time spent repeating the same thing over and over

#### Increase...

Time to answer the quick but very meaningful questions that come up along the way